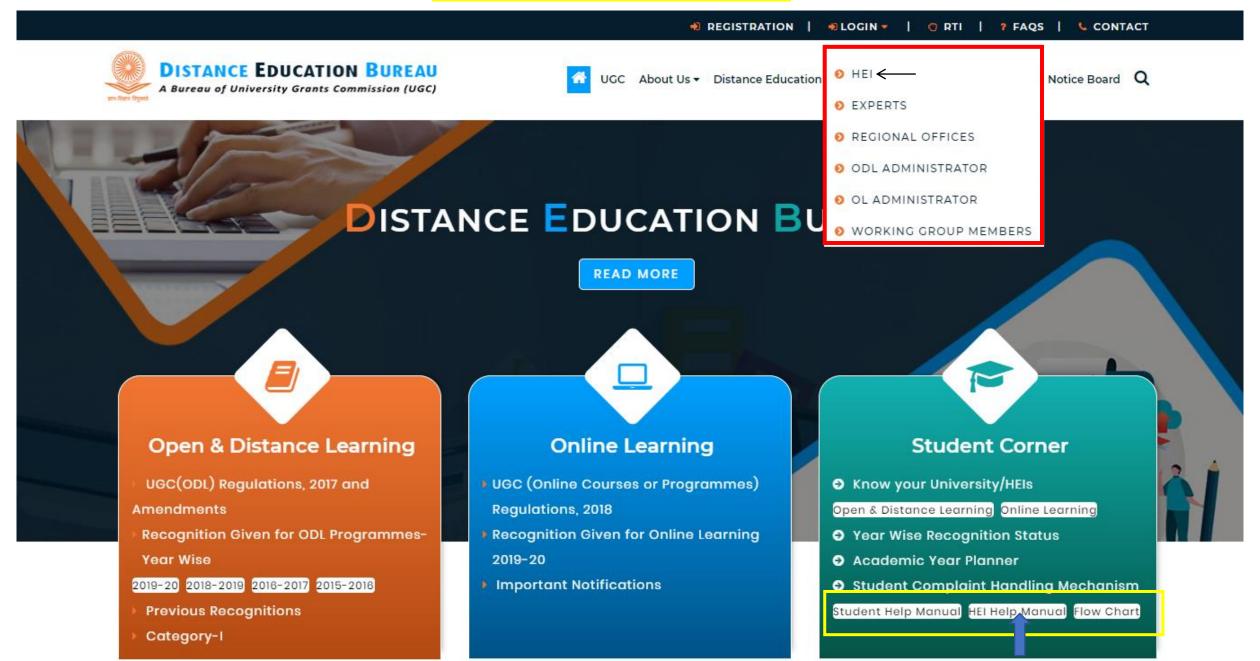

University Grants Commission Distance Education Bureau

**3 - Tier Complaint Handling Mechanism** 

# **Higher Educational Institution Help Manual**

In Case of Any Query, write to:

deb.query@inflibnet.ac.in

### DEB Website URL-: deb.ugc.ac.in



## Use HEI credential to log into the HEI Dashboard

| HEI LOGIN                    |                                  |  |  |  |
|------------------------------|----------------------------------|--|--|--|
| Username *                   |                                  |  |  |  |
| Exp_11201                    |                                  |  |  |  |
| Password *                   |                                  |  |  |  |
| •••••                        |                                  |  |  |  |
| <b>NjmM</b><br>Enter Captcha | 39<br>C Refresh                  |  |  |  |
| Remember me                  | Forgot Password?                 |  |  |  |
| 🔒 SIG                        | IN IN                            |  |  |  |
| Don't have an R              | egistration yet?<br